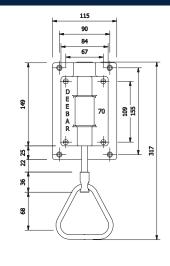

## TECHNICAL DATA SHEET

## NO. 70 BELL PULL



## PRODUCT DETAILS

The No. 70 bell pull is suitable for use in a call bell application.

By pulling the handle in a downward motion a wiping contact closes operating a remote audible device. The unit can be supplied with a standard or extended shaft.

This housing is manufactured from a dough moulded compound (DMC) and on special request can be manufactured in a cast iron housing.

| Product Code: | Description:                    |
|---------------|---------------------------------|
| *9037.00      | No. 70 Bell Pull Standard Shaft |
| *9038.00      | No. 70 Bell Pull 9" Ext Shaft   |
| *9036.00      | No. 70 Bell Pull Cast iron      |

## **DIMENSIONAL DRAWING**