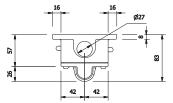

## TECHNICAL DATA SHEET

## NO. 70 BELL PULL



## PRODUCT DETAILS

The No. 70 bell pull is suitable for use in a call bell application.

By pulling the handle in a downward motion a wiping contact closes operating a remote audible device. The unit can be supplied with a standard or extended shaft.

This housing is manufactured from a dough moulded compound (DMC) and on special request can be manufactured in a cast iron housing.

| Product Code: | Description:                    |
|---------------|---------------------------------|
| *9037.00      | No. 70 Bell Pull Standard Shaft |
| *9038.00      | No. 70 Bell Pull 9" Ext Shaft   |
| *9036.00      | No. 70 Bell Pull Cast iron      |

## **DIMENSIONAL DRAWING**