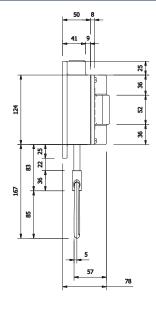

## TECHNICAL DATA SHEET

## NO. 70 BELL PULL



## PRODUCT DETAILS

The No. 70 bell pull is suitable for use in a call bell application.

By pulling the handle in a downward motion a wiping contact closes operating a remote audible device. The unit can be supplied with a standard or extended shaft.

This housing is manufactured from a dough moulded compound (DMC) and on special request can be manufactured in a cast iron housing.

| Product Code: | Description:                    |
|---------------|---------------------------------|
| *9037.00      | No. 70 Bell Pull Standard Shaft |
| *9038.00      | No. 70 Bell Pull 9" Ext Shaft   |
| *9036.00      | No. 70 Bell Pull Cast iron      |

## **DIMENSIONAL DRAWING**