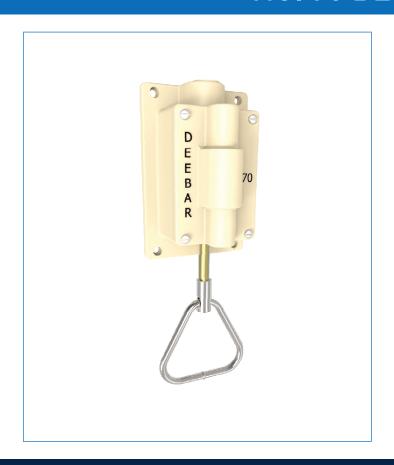

## NO. 70 BELL PULL

## PRODUCT DETAILS

The No. 70 bell pull is suitable for use in a call bell application.

By pulling the handle in a downward motion a wiping contact closes operating a remote audible device. The unit can be supplied with a standard or extended shaft.

This housing is manufactured from a dough moulded compound (DMC) and on special request can be manufactured in a cast iron housing.

| Product Code: | Description:                    |
|---------------|---------------------------------|
| *9037.00      | No. 70 Bell Pull Standard Shaft |
| *9038.00      | No. 70 Bell Pull 9" Ext Shaft   |
| *9036.00      | No. 70 Bell Pull Cast iron      |