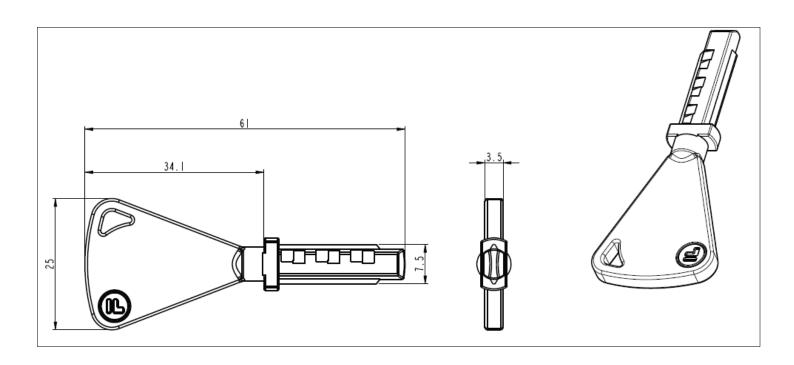

## Mini SL Key

- Laser marked with code (up to 20 characters) and differ information, both controlled by Fortress database to ensure system and site integrity.
- Many character types available including Chinese.
- Uni & Bi-directional keys available.
- Torque rating 10Nm.
- High corrosive resistance.
- Compatible with SL Range and CL Range when used with an adaptor.
- Over 5,000 non-masterable combinations available.
- Over 5,000 masterable combinations available.

| Technical Specification |                  |  |
|-------------------------|------------------|--|
| Key Material            | Aluminium Bronze |  |
| B10d                    | 5,000,000        |  |

| Part No. / Ordering Information |                           |                 |
|---------------------------------|---------------------------|-----------------|
| Part No.                        | Master Series<br>Part No. | Movement        |
| SLK-SUS                         | SLK-SUM                   | Uni-directional |