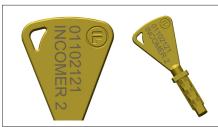

## Switchgear Interlocking

Mini SL Key

For use with the whole SL Range (and CL Range when the adaptor is used).

## Mini SL Key

- Laser marked with code (up to 20 characters) and differ information, both controlled by Fortress database to ensure system and site integrity.
- Many character types available including Chinese.
- Uni & Bi-directional keys available.
- Torque rating 10Nm.
- High corrosive resistance.
- Compatible with SL Range and CL Range when used with an adaptor.
- Over 5,000 non-masterable combinations available.
- Over 5,000 masterable combinations available.