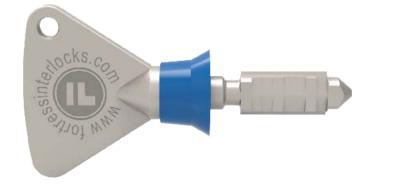

## **TECHNICAL DATA**

Standard Fortress Key for use on all CL lock types.

The Fortress Key range is available in 200 000 different combinations.

The Key is manufactured from Stainless Steel.

Rubber seal added to prevent Dust entering lock.

Keys can be engraved with customers specific details.

K-

| Λ |                   | REVISIO | N HISTORY  |         |          | Drawing by:    | Checked by:                                                                                                                              | Approved by: | Date: | REV:       | Date:          | Scale:      | 1 |
|---|-------------------|---------|------------|---------|----------|----------------|------------------------------------------------------------------------------------------------------------------------------------------|--------------|-------|------------|----------------|-------------|---|
| Α | DESCRIPTION       | REV     | DATE       | INITIAL | APPROVED | C.ELLIS        |                                                                                                                                          | B.SOEKOE     |       | 00         | 2013/07/25     | 1:1         | 1 |
|   | SENT FOR APPROVAL | 00      | 14/12/2008 | B.S     |          |                |                                                                                                                                          | <u> </u>     |       |            | 2013/07/23     |             | 4 |
|   |                   |         |            |         |          | COPYR<br>DEEBA | COPYRIGHT: This drawing is the property of<br>DEEBAR and is not to be used wholly or in part<br>prior to written consent of the company. |              | For   | RTRESS KEY |                |             |   |
|   |                   |         |            |         |          |                | written consent of the o                                                                                                                 | company.     |       |            | Edition:       | Chasty      | - |
|   |                   |         |            |         |          | Dra            | wing No: 3                                                                                                                               | 600.00       |       |            | Edition:<br>00 | Sheet:<br>1 |   |
|   |                   |         |            |         |          | DEEBAR         | -                                                                                                                                        |              |       |            | 00             |             |   |
|   | 6 5               |         | T          |         | 4        | 3              | I                                                                                                                                        | 2            |       | Т          |                |             |   |
|   |                   |         |            |         |          |                |                                                                                                                                          |              |       |            |                |             |   |