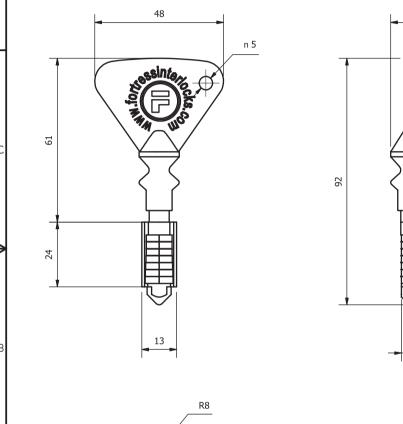

## **TECHNICAL DATA**

Standard Fortress Key for use on all CL lock types.

The Fortress Key range is available in 200 000 different combinations.

The Key is manufactured from Stainless Steel.

Rubber seal added to prevent Dust entering lock.

Keys can be engraved with customers specific details.

K-

| Λ |                   | REVISIO | N HISTORY  |         |          | Drawing by:    | Checked by:                                                                                                                              | Approved by: | Date: | REV:       | Date:          | Scale:      | 1 |
|---|-------------------|---------|------------|---------|----------|----------------|------------------------------------------------------------------------------------------------------------------------------------------|--------------|-------|------------|----------------|-------------|---|
| Α | DESCRIPTION       | REV     | DATE       | INITIAL | APPROVED | C.ELLIS        |                                                                                                                                          | B.SOEKOE     |       | 00         | 2013/07/25     | 1:1         | 1 |
|   | SENT FOR APPROVAL | 00      | 14/12/2008 | B.S     |          |                |                                                                                                                                          | <u> </u>     |       |            | 2013/07/23     |             | 4 |
|   |                   |         |            |         |          | COPYR<br>DEEBA | COPYRIGHT: This drawing is the property of<br>DEEBAR and is not to be used wholly or in part<br>prior to written consent of the company. |              | For   | RTRESS KEY |                |             |   |
|   |                   |         |            |         |          |                | written consent of the o                                                                                                                 | company.     |       |            | Edition:       | Chasty      | - |
|   |                   |         |            |         |          | Dra            | wing No: 3                                                                                                                               | 600.00       |       |            | Edition:<br>00 | Sheet:<br>1 |   |
|   |                   |         |            |         |          | DEEBAR         | -                                                                                                                                        |              |       |            | 00             |             |   |
|   | 6 5               |         | T          |         | 4        | 3              | I                                                                                                                                        | 2            |       | Т          |                |             |   |
|   |                   |         |            |         |          |                |                                                                                                                                          |              |       |            |                |             |   |