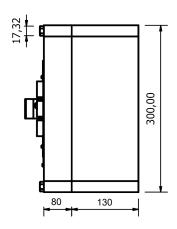

unit is manufactured in polycarbonate and equipped with:

- Push button signalling device to communicate to the driver.
- Evolution or D-Tronic PC Board.
- Fitted with a PP, Castell or Fortress key switch.
- Various audible devices, such as bell, sounder, cybertone, etc.
- Lock & clear lights are fitted behind the lid of the enclosure ensuring its IP65 rating.

The unit is available in either 32V / 110V AC or 32V DC.

Note: The unit has a switch off facility feature and always completes every signal rung.

Various Signalling Units can be manufactured in Polycarbonate as per customer specifications.

| Product Code: | Description:         |
|---------------|----------------------|
| *9504.04      | c/w Castell K/switch |
| *9504.05      | c/w PP K/Switch      |

## DIMENSIONAL DRAWING