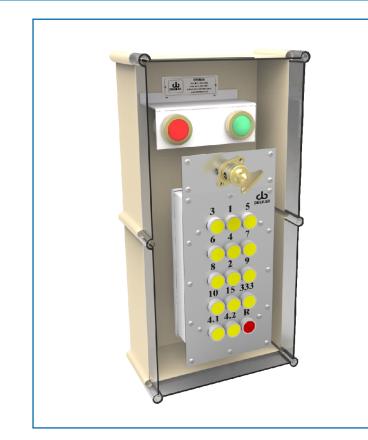

## **PRODUCT DETAILS**

The purpose of this unit is to communicate between the Banksman and the driver and is situated on the bank

The unit is manufactured in polycarbonate and equipped with:

- Push button signalling device to communicate to the driver.
- Evolution or D-Tronic PC Board.
- Fitted with a PP, Castell or Fortress key switch.
- Various audible devices, such as bell, sounder, cybertone, etc.
- Lock & clear lights are fitted behind the lid of the enclosure ensuring its IP65 rating.

The unit is available in either 32V / 110V AC or 32V DC.

Note: The unit has a switch off facility feature and always completes every signal rung.

Various Signalling Units can be manufactured in Polycarbonate as per customer specifications.