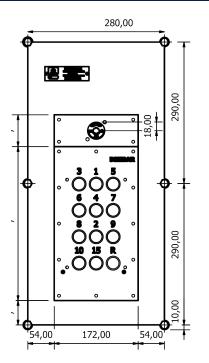

The unit is manufactured in polycarbonate and equipped with:

- Push button signalling device to communicate to the driver.
- Evolution or D-Tronic PC Board.
- Fitted with a PP, Castell or Fortress key switch.
- Various audible devices, such as bell, sounder, cybertone, etc.
- Lock & clear lights are fitted behind the lid of the enclosure ensuring its IP65 rating.

The unit is available in either 32V / 110V AC or 32V DC.

Note: The unit has a switch off facility feature and always completes every signal rung.

Various Signalling Units can be manufactured in Polycarbonate as per customer specifications.

| Product Code: | Description:         |
|---------------|----------------------|
| *9504.04      | c/w Castell K/switch |
| *9504.05      | c/w PP K/Switch      |

## DIMENSIONAL DRAWING