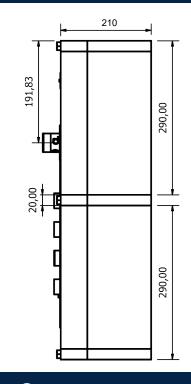

e unit is manufactured in polycarbonate and equipped with:

- Push button signalling device to communicate to the driver.
- Evolution or D-Tronic PC Board.
- Fitted with a PP, Castell or Fortress key switch.
- Various audible devices, such as bell, sounder, cybertone, etc.
- Lock & clear lights are fitted behind the lid of the enclosure ensuring its IP65 rating.

The unit is available in either 32V / 110V AC or 32V DC.

Note: The unit has a switch off facility feature and always completes every signal rung.

Various Signalling Units can be manufactured in Polycarbonate as per customer specifications.

| Product Code: | Description:         |
|---------------|----------------------|
| *9504.04      | c/w Castell K/switch |
| *9504.05      | c/w PP K/Switch      |

## DIMENSIONAL DRAWING