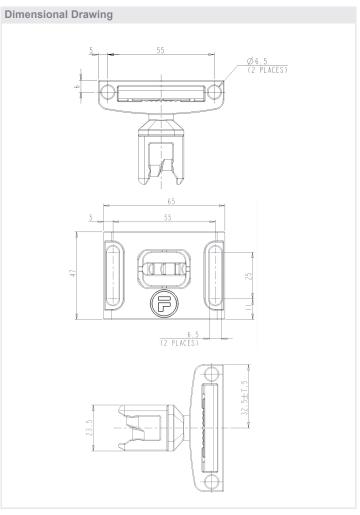

### **Article Codes**

| Actuator Type                   | Part N°    |
|---------------------------------|------------|
| Separate In combination with DM | DM-S<br>-S |

### **Technical Specification**

| Material                        | Full stainless steel |
|---------------------------------|----------------------|
| Retention Force (in combination |                      |
| with DM top-entry               | 5000N                |
| Retention Force (in combination |                      |
| with DM side-entry              | 7500N                |
| Retention Force (in combination |                      |
| with DM side-entry              | 7500N                |
|                                 |                      |

## Dimensional Drawing (in combination with DM door interlock)