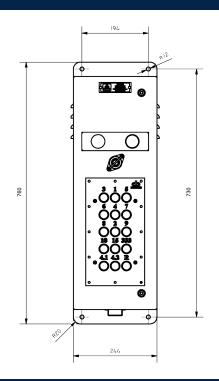

t is manufactured in stainless steel and equipped with:

- A push button signalling device to communicate to the driver.
- Evolution or D-Tronic PC Board.
- Fitted with either a PP, Castell or Fortress key switch.
- Various audible devices, such as bell, sounder, cybertone, etc
- The unit is available in either 32V / 110V AC or 32V DC.

Note: The unit has a switch-off facility feature and always completes every signal rung.

| Product Code: | Description:                         |
|---------------|--------------------------------------|
| *9504.29      | 15 Way, D-Tronic & Castell K/switch  |
| *9504.47      | 15 Way, D-Tronic & PP K/switch       |
| *9504.48      | 15 Way, Evolution & Castell K/switch |
| *9504.49      | 15 Way, Evolution & PP K/switch      |

## **DIMENSIONAL DRAWING**