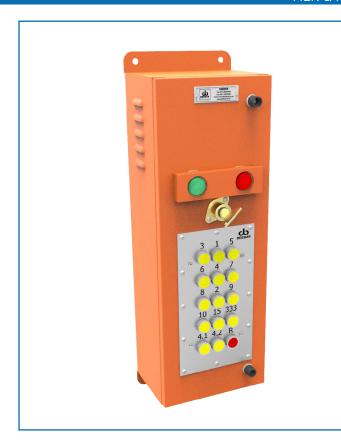

## PRODUCT DETAILS

The Belltronic Underground Men & Material unit is the same as the Standard Underground Unit except that it has an additional safety feature which will only allow 4/1, 4/2, 1, 2 and long ring to be transmitted when the unit on the station is in the material mode.

This prevents the station gates from being verridden and the conveyance being rung away at full speed.

The unit is manufactured in stainless steel and equipped with:

- A push button signalling device to communicate to the driver.
- Evolution or D-Tronic PC Board.
- Fitted with either a PP, Castell or Fortress key switch.
- Various audible devices, such as bell, sounder, cybertone, etc
- The unit is available in either 32V / 110V AC or 32V DC.

Note: The unit has a switch-off facility feature and always completes every signal rung.

| Product Code: | Description:                         |
|---------------|--------------------------------------|
| *9504.29      | 15 Way, D-Tronic & Castell K/switch  |
| *9504.47      | 15 Way, D-Tronic & PP K/switch       |
| *9504.48      | 15 Way, Evolution & Castell K/switch |
| *9504.49      | 15 Way, Evolution & PP K/switch      |