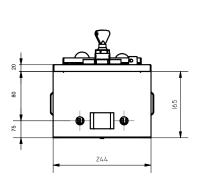

manufactured in stainless steel and equipped with:

- A push button signalling device to communicate to the driver.
- Evolution or D-Tronic PC Board.
- Fitted with either a PP, Castell or Fortress key switch.
- Various audible devices, such as bell, sounder, cybertone, etc
- The unit is available in either 32V / 110V AC or 32V DC.

Note: The unit has a switch-off facility feature and always completes every signal rung.

| Product Code: | Description:                         |
|---------------|--------------------------------------|
| *9504.29      | 15 Way, D-Tronic & Castell K/switch  |
| *9504.47      | 15 Way, D-Tronic & PP K/switch       |
| *9504.48      | 15 Way, Evolution & Castell K/switch |
| *9504.49      | 15 Way, Evolution & PP K/switch      |

## **DIMENSIONAL DRAWING**