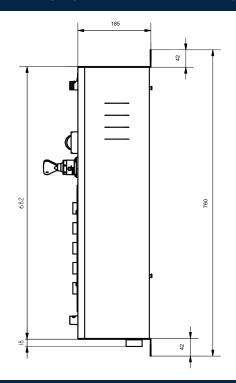

is manufactured in stainless steel and equipped with:

- A push button signalling device to communicate to the driver.
- Evolution or D-Tronic PC Board.
- Fitted with either a PP, Castell or Fortress key switch.
- Various audible devices, such as bell, sounder, cybertone, etc
- The unit is available in either 32V / 110V AC or 32V DC.

Note: The unit has a switch-off facility feature and always completes every signal rung.

| Product Code: | Description:                         |
|---------------|--------------------------------------|
| *9504.29      | 15 Way, D-Tronic & Castell K/switch  |
| *9504.47      | 15 Way, D-Tronic & PP K/switch       |
| *9504.48      | 15 Way, Evolution & Castell K/switch |
| *9504.49      | 15 Way, Evolution & PP K/switch      |

## **DIMENSIONAL DRAWING**