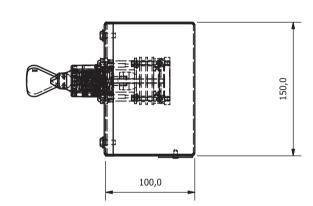

## THE FORTRESS KEY SWITCH IN ENCLOSURE DATA SHEET

65,0 65,0

130,0

The SE unit is suitable for isolation or switching current and may be used to isolate power to machinery.

- Direct drive operation positively opens contacts.
- The standard sequence is: Ley trapped Power on, Key free - Power off. (other sequences can be specified)
- Special Switch ratings and/or contact arrangements available on request.
- Robust metal enclosure.
- IP 65 / 66 / 67 rated.