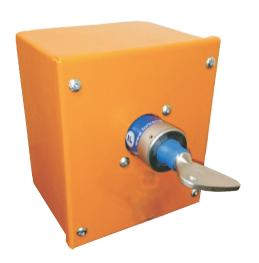

## THE FORTRESS KEY SWITCH IN ENCLOSURE DATA SHEET

65,0 65,0

130,0

The SE unit is suitable for isolation or switching current and may be used to isolate power to machinery.

- Direct drive operation positively opens contacts.
- The standard sequence is: Ley trapped Power on, Key free - Power off. (other sequences can be specified)
- Special Switch ratings and/or contact arrangements available on request.
- Robust metal enclosure.
- IP 65 / 66 / 67 rated.

| SPECIAL NOTE |                 |                 |  |  |  |  |  |  |  |  |
|--------------|-----------------|-----------------|--|--|--|--|--|--|--|--|
| FEATURE:     | DISCRIPTION:    | COMMENT:        |  |  |  |  |  |  |  |  |
| MATERIAL:    | STAINLESS STEEL | 3CRI2           |  |  |  |  |  |  |  |  |
| COATING:     | Powder Coated   | ELECTRIC ORANGE |  |  |  |  |  |  |  |  |
| THICKNESS:   | 1.6mm           |                 |  |  |  |  |  |  |  |  |