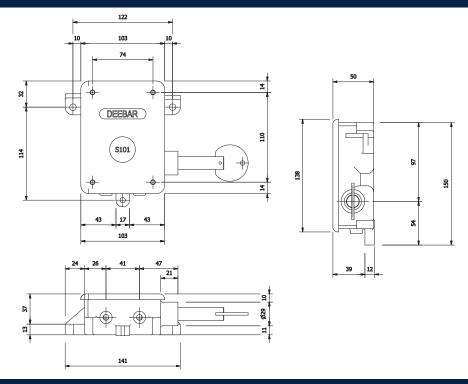

the side of the unit and turning it, thus closing a wiping contact to ring a remote bell.

The unit can be supplied in various key configurations such as : triangle, half moon, square, oblong, hexagon and small triangle.

The housing is manufactured from a dough moulded compound (DMC).

| Product Code: | Description:                      |
|---------------|-----------------------------------|
| *9045.00      | S101 Triangular Bell Ringer       |
| *9046.00      | S102 Square Bell Ringer           |
| *9047.00      | S103 Small Triangular Bell Ringer |
| *9048.00      | S104 Hexagon Bell Ringer          |
| *9049.00      | S105 Half Moon Bell Ringer        |
| *9050.00      | S108 Oblong Bell Ringer           |
|               |                                   |

## DIMENSIONAL DRAWING