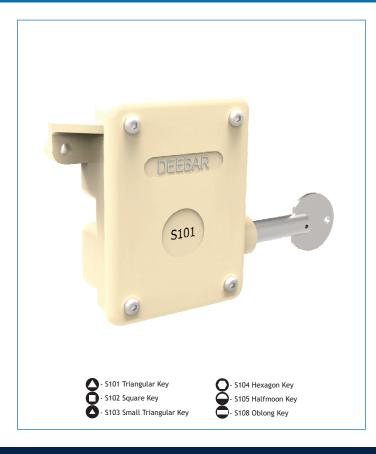

## S101 KEY BELL RINGER

## PRODUCT DETAILS

The S101 range of ringers is used for lock bell signalling. These units operate by inserting a key into the side of the unit and turning it, thus closing a wiping contact to ring a remote bell.

The unit can be supplied in various key configurations such as : triangle, half moon, square, oblong, hexagon and small triangle.

The housing is manufactured from a dough moulded compound (DMC).

| Product Code: | Description:                      |
|---------------|-----------------------------------|
| *9045.00      | S101 Triangular Bell Ringer       |
| *9046.00      | S102 Square Bell Ringer           |
| *9047.00      | S103 Small Triangular Bell Ringer |
| *9048.00      | S104 Hexagon Bell Ringer          |
| *9049.00      | S105 Half Moon Bell Ringer        |
| *9050.00      | S108 Oblong Bell Ringer           |
|               |                                   |