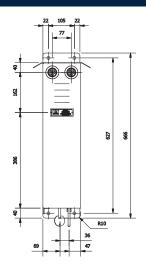

actured in stainless steel and fitted with a lock and clear lights (red and green).

| Product Code: | Description:                         |
|---------------|--------------------------------------|
| *9820.02      | S101 Bell Ringer & DM1 8-32V AC Bell |
| *9821.00      | S102 Bell Ringer & DM1 8-32V AC Bell |
| *9822.00      | S104 Bell Ringer & DM1 8-32V AC Bell |
| *9823.00      | S105 Bell Ringer & DM1 8-32V AC Bell |
| *9824.00      | S108 Bell Ringer & DM1 8-32V AC Bell |
| *9826.00      | No. 72 Bell Pull & DM1 8-32V AC Bell |
| *9826.03      | No. 70 Bell Pull & DB2 32V DC Bell   |
| *9826.05      | No. 72 Bell Pull & DB2 32V DC Bell   |
|               |                                      |
|               |                                      |

## **DIMENSIONAL DRAWING**