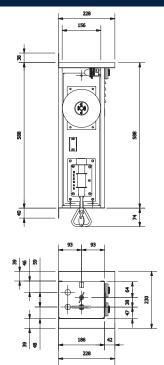

ufactured in stainless steel and fitted with a lock and clear lights (red and green).

| Product Code: | Description:                         |
|---------------|--------------------------------------|
| *9820.02      | S101 Bell Ringer & DM1 8-32V AC Bell |
| *9821.00      | S102 Bell Ringer & DM1 8-32V AC Bell |
| *9822.00      | S104 Bell Ringer & DM1 8-32V AC Bell |
| *9823.00      | S105 Bell Ringer & DM1 8-32V AC Bell |
| *9824.00      | S108 Bell Ringer & DM1 8-32V AC Bell |
| *9826.00      | No. 72 Bell Pull & DM1 8-32V AC Bell |
| *9826.03      | No. 70 Bell Pull & DB2 32V DC Bell   |
| *9826.05      | No. 72 Bell Pull & DB2 32V DC Bell   |
|               |                                      |
|               |                                      |

## **DIMENSIONAL DRAWING**