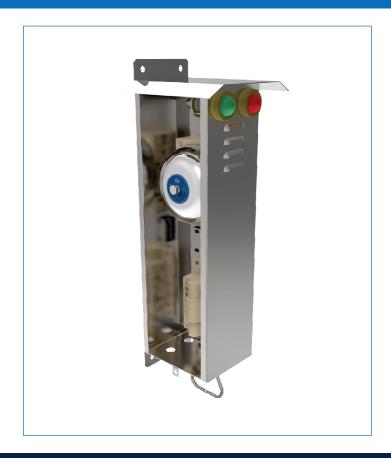

## PRODUCT DETAILS

This Bell Box is used when manual signalling is performed.

The unit can be equipped with various bells and bell ringer configurations.

This unit is generally utilised for Lock Bell applications.

The housing is manufactured in stainless steel and fitted with a lock and clear lights (red and green).

| Product Code: | Description:                         |
|---------------|--------------------------------------|
| *9820.02      | S101 Bell Ringer & DM1 8-32V AC Bell |
| *9821.00      | S102 Bell Ringer & DM1 8-32V AC Bell |
| *9822.00      | S104 Bell Ringer & DM1 8-32V AC Bell |
| *9823.00      | S105 Bell Ringer & DM1 8-32V AC Bell |
| *9824.00      | S108 Bell Ringer & DM1 8-32V AC Bell |
| *9826.00      | No. 72 Bell Pull & DM1 8-32V AC Bell |
| *9826.03      | No. 70 Bell Pull & DB2 32V DC Bell   |
| *9826.05      | No. 72 Bell Pull & DB2 32V DC Bell   |
|               |                                      |
|               |                                      |