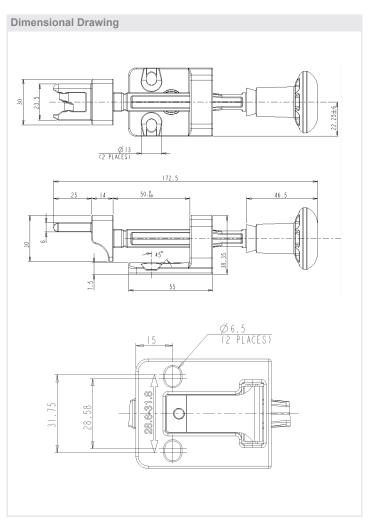

rsh environments and is tested to 1,000,000 operations.

#### **Article Codes**

| Actuator Type                   | Part N°    |
|---------------------------------|------------|
| Separate In combination with DM | DM-H<br>-H |

# **Technical Specification**

| Material                        | Full stainless steel |
|---------------------------------|----------------------|
| Retention Force (in combination |                      |
| with DM top-entry               | 5000N                |
| Retention Force (in combination |                      |
| with DM side-entry              | 7500N                |
| Retention Force (in combination |                      |
| with DM side-entry              | 7500N                |

### Dimensional Drawing (in combination with DM door interlock)