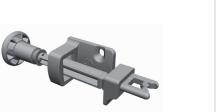

#### Handle Actuator

- For use with all DM type locks
- Suitable for use where secondary action is required
   Overcomes misalignment
- Vertical adjustment: +/- 6mm
- · Rotational adjustment of bracket, to suit all four DM handing options
- Detent hold actuator in place when the door is open