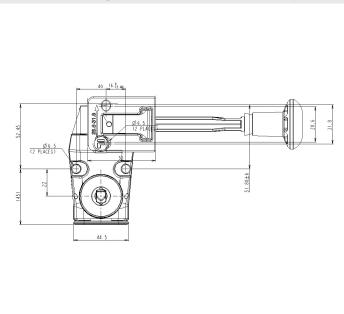

harsh environments and is tested to 1,000,000 operations.

#### **Article Codes**

| Actuator Type                   | Part N°    |
|---------------------------------|------------|
| Separate In combination with DM | DM-H<br>-H |

# **Technical Specification**

| Material                        | Full stainless steel |
|---------------------------------|----------------------|
| Retention Force (in combination |                      |
| with DM top-entry               | 5000N                |
| Retention Force (in combination |                      |
| with DM side-entry              | 7500N                |
| Retention Force (in combination |                      |
| with DM side-entry              | 7500N                |

### Dimensional Drawing (in combination with DM door interlock)