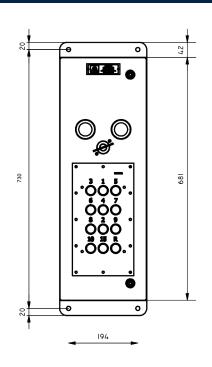

it is manufactured in stainless steel and equipped with:

- A push button signalling device to communicate to the driver.
- Evolution or D-Tronic PC Board.
- Fitted with either a PP, Castell or Fortress key switch.
- Various audible devices, such as bell, sounder, cybertone, etc.
- The unit is available in either 32V / 110V AC or 32V DC.

**Note:** The unit has a switch-off facility feature and always completes every signal rung.

| 12 Way, D-Tronic & Castell K/switch   |
|---------------------------------------|
| 12 Way, D-Tronic & PP K/switch        |
| 12 Way, D-Tronic & Fortress K/switch  |
| 12 Way, Evolution & Castell K/switch  |
| 12 Way, Evolution & PP K/switch       |
| 12 Way, Evolution & Fortress K/switch |
|                                       |

## **DIMENSIONAL DRAWING**