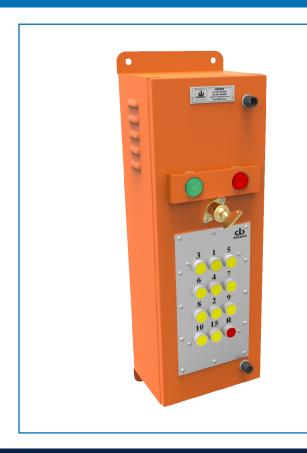

## PRODUCT DETAILS

This unit is to communicate between the onsetter and the driver.

The unit is manufactured in stainless steel and equipped with:

- A push button signalling device to communicate to the driver.
- Evolution or D-Tronic PC Board.
- Fitted with either a PP, Castell or Fortress key switch.
- Various audible devices, such as bell, sounder, cybertone, etc.
- The unit is available in either 32V / 110V AC or 32V DC.

**Note:** The unit has a switch-off facility feature and always completes every signal rung.

| 12 Way, D-Tronic & Castell K/switch   |
|---------------------------------------|
| 12 Way, D-Tronic & PP K/switch        |
| 12 Way, D-Tronic & Fortress K/switch  |
| 12 Way, Evolution & Castell K/switch  |
| 12 Way, Evolution & PP K/switch       |
| 12 Way, Evolution & Fortress K/switch |
|                                       |