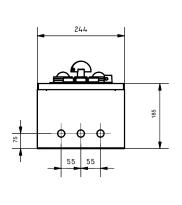

s manufactured in stainless steel and equipped with:

- A push button signalling device to communicate to the driver.
- Evolution or D-Tronic PC Board.
- Fitted with either a PP, Castell or Fortress key switch.
- Various audible devices, such as bell, sounder, cybertone, etc.
- The unit is available in either 32V / 110V AC or 32V DC.

**Note:** The unit has a switch-off facility feature and always completes every signal rung.

| 12 Way, D-Tronic & Castell K/switch   |
|---------------------------------------|
| 12 Way, D-Tronic & PP K/switch        |
| 12 Way, D-Tronic & Fortress K/switch  |
| 12 Way, Evolution & Castell K/switch  |
| 12 Way, Evolution & PP K/switch       |
| 12 Way, Evolution & Fortress K/switch |
|                                       |

## **DIMENSIONAL DRAWING**