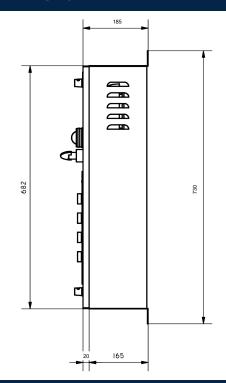

is manufactured in stainless steel and equipped with:

- A push button signalling device to communicate to the driver.
- Evolution or D-Tronic PC Board.
- Fitted with either a PP, Castell or Fortress key switch.
- Various audible devices, such as bell, sounder, cybertone, etc.
- The unit is available in either 32V / 110V AC or 32V DC.

**Note:** The unit has a switch-off facility feature and always completes every signal rung.

| 12 Way, D-Tronic & Castell K/switch   |
|---------------------------------------|
| 12 Way, D-Tronic & PP K/switch        |
| 12 Way, D-Tronic & Fortress K/switch  |
| 12 Way, Evolution & Castell K/switch  |
| 12 Way, Evolution & PP K/switch       |
| 12 Way, Evolution & Fortress K/switch |
|                                       |

## **DIMENSIONAL DRAWING**