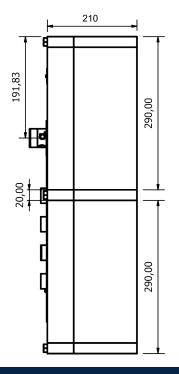

quipped with:

- Push button signalling device to communicate to the driver.
- Evolution or D-Tronic PC Board.
- Fitted with a PP, Castell or Fortress key switch.
- Various audible devices, such as bell, sounder, cybertone, etc.
- Lock & clear lights are fitted behind the lid of the enclosure ensuring its IP65 rating.

The unit is available in either 32V / 110V AC or 32V DC.

Note: The unit has a switch off facility feature and always completes every signal rung.

Various Signalling Units can be manufactured in Polycarbonate as per customer specifications.

| Product Code: | Description:         |
|---------------|----------------------|
| *9504.04      | c/w Castell K/switch |
| *9504.05      | c/w PP K/Switch      |
|               |                      |

## **DIMENSIONAL DRAWING**