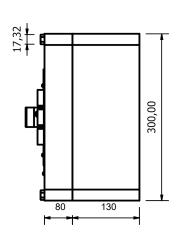

ipped with:

- Push button signalling device to communicate to the driver.
- Evolution or D-Tronic PC Board.
- Fitted with a PP, Castell or Fortress key switch.
- Various audible devices, such as bell, sounder, cybertone, etc.
- Lock & clear lights are fitted behind the lid of the enclosure ensuring its IP65 rating.

The unit is available in either 32V / 110V AC or 32V DC.

Note: The unit has a switch off facility feature and always completes every signal rung.

Various Signalling Units can be manufactured in Polycarbonate as per customer specifications.

| Product Code: | Description:         |
|---------------|----------------------|
| *9504.04      | c/w Castell K/switch |
| *9504.05      | c/w PP K/Switch      |
|               |                      |

## **DIMENSIONAL DRAWING**