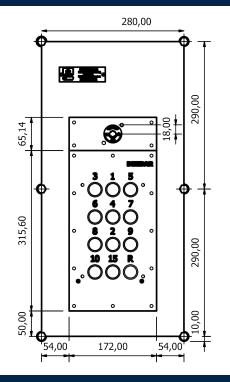

equipped with:

- Push button signalling device to communicate to the driver.
- Evolution or D-Tronic PC Board.
- Fitted with a PP, Castell or Fortress key switch.
- Various audible devices, such as bell, sounder, cybertone, etc.
- Lock & clear lights are fitted behind the lid of the enclosure ensuring its IP65 rating.

The unit is available in either 32V / 110V AC or 32V DC.

Note: The unit has a switch off facility feature and always completes every signal rung.

Various Signalling Units can be manufactured in Polycarbonate as per customer specifications.

| Product Code: | Description:         |
|---------------|----------------------|
| *9504.04      | c/w Castell K/switch |
| *9504.05      | c/w PP K/Switch      |
|               |                      |

## **DIMENSIONAL DRAWING**