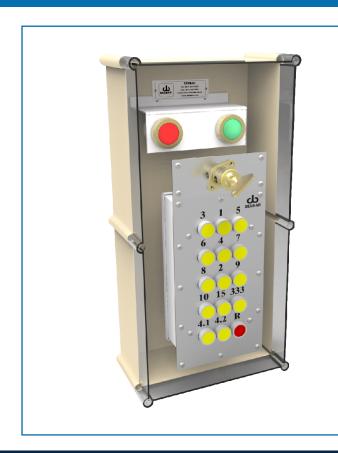

## PRODUCT DETAILS

The purpose of this unit is to communicate between the Onsetter and the driver and is situated on every level.

The unit is manufactured in polycarbonate and equipped with:

- Push button signalling device to communicate to the driver.
- Evolution or D-Tronic PC Board.
- Fitted with a PP, Castell or Fortress key switch.
- Various audible devices, such as bell, sounder, cybertone, etc.
- Lock & clear lights are fitted behind the lid of the enclosure ensuring its IP65 rating.

The unit is available in either 32V / 110V AC or 32V DC.

Note: The unit has a switch off facility feature and always completes every signal rung.

Various Signalling Units can be manufactured in Polycarbonate as per customer specifications.