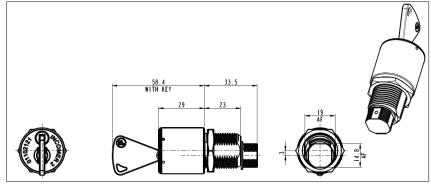

## Mini Offset Basic Lock

The SL Mini Offset Basic Lock is designed to lock switchgear in the open and/or closed position and can be adapted to suit switchgear by using manufacturers' fitting kits.

SL/SM-FC/FA-11

## Mini Offset Basic Lock

- Radial disc tumber lock providing high strength and reliability in harsh environments (e.g. mining).
- Front face laser marked with code (up to 20 characters) and differ information, both controlled by Fortress database to ensure system and site integrity.
- Many character types available including Chinese.
- The key is freed in the 12 o'clock and 6 o'clock position.
- Once freed the SL key can integrate into a full size CL system.
- · Clockwise and Anti-Clockwise movement available.
- Over 5,000 non-masterable combinations available.
- Over 5,000 masterable combinations available.

| Technical Specification       |                                                                   |  |  |
|-------------------------------|-------------------------------------------------------------------|--|--|
| Lock Construction             | Zinc Alloy with a durable satin chrome finish to the lock casing. |  |  |
| Internal Lock<br>Construction | Stainless Steel                                                   |  |  |
| B10d                          | 5,000,000                                                         |  |  |

| Part No. / Ordering Information |                              |                    |                           |                |  |
|---------------------------------|------------------------------|--------------------|---------------------------|----------------|--|
| Part No.                        | Master<br>Series<br>Part No. | Movement           | Spindle<br>Interface Size | Spindle Length |  |
| SL-FC11                         | SM-FC11                      | 90° Clockwise      | M11                       | 9mm            |  |
| SL-FA11                         | SM-FA11                      | 90° Anti-Clockwise | M11                       | 9mm            |  |
| SL-FC17                         | SM-FC17                      | 90° Clockwise      | M17                       | 9mm            |  |
| SL-FA17                         | SM-FA17                      | 90° Anti-Clockwise | M17                       | 9mm            |  |