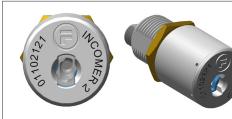

## Mini Offset Basic Lock

The SL Mini Offset Basic Lock is designed to lock switchgear in the open and/or closed position and can be adapted to suit switchgear by using manufacturers' fitting kits.

SL/SM-FC/FA-11

## Mini Offset Basic Lock

- Radial disc tumber lock providing high strength and reliability in harsh environments (e.g. mining).
- Front face laser marked with code (up to 20 characters) and differ information, both controlled by Fortress database to ensure system and site integrity.
- Many character types available including Chinese.
- The key is freed in the 12 o'clock and 6 o'clock position.
- Once freed the SL key can integrate into a full size CL system.
- · Clockwise and Anti-Clockwise movement available.
- Over 5,000 non-masterable combinations available.
- Over 5,000 masterable combinations available.