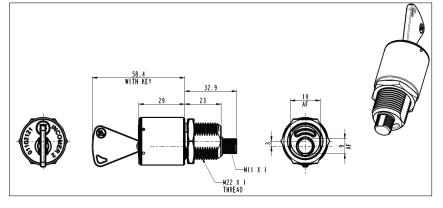

| Part No. / Ordering Information |                              |                    |                           |                |  |
|---------------------------------|------------------------------|--------------------|---------------------------|----------------|--|
| Part No.                        | Master<br>Series<br>Part No. | Movement           | Spindle<br>Interface Size | Spindle Length |  |
| SL-FC11                         | SM-FC11                      | 90° Clockwise      | M11                       | 9mm            |  |
| SL-FA11                         | SM-FA11                      | 90° Anti-Clockwise | M11                       | 9mm            |  |
| SL-FC17                         | SM-FC17                      | 90° Clockwise      | M17                       | 9mm            |  |
| SL-FA17                         | SM-FA17                      | 90° Anti-Clockwise | M17                       | 9mm            |  |