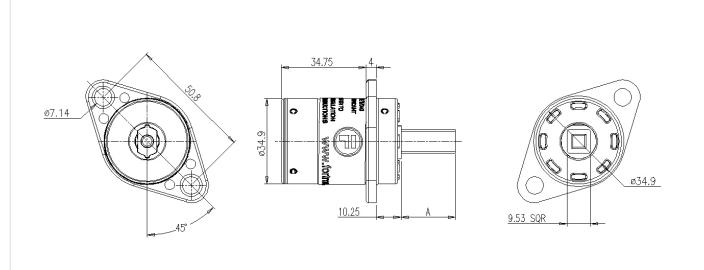

)                                                                                                                                                                                   |

| Article Codes               |         |
|-----------------------------|---------|
| Туре                        | Part N° |
| Breaker Lock, left handing  | CLIN-L  |
| Movement                    | Part N° |
| Clockwise<br>Anti clockwise | C<br>A  |
| Degree of movement          | Part N° |
| 65                          | 065     |
| 90                          | 090     |
| Spindle size                | Part N° |
| 9mm                         | 09      |
| 22mm                        | 22      |
| Options                     | Part N° |
| Locking lever               | F50037  |

## **Dimensional Drawing**