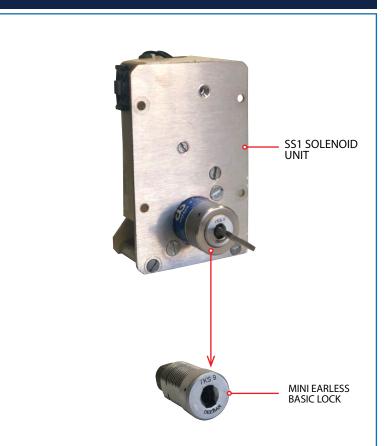

### **PRODUCT DETAILS**

| SS1 Solenoid Controlled Keyswitch |          |
|-----------------------------------|----------|
| SS1 Solenoid Keyswitch 220VAC     | *3915.27 |
|                                   |          |
| Mini Earless Basic Lock           |          |
| Mini Earless Basic Lock           | *3403.01 |
|                                   |          |

## SEQUENCE OF OPERATIONS

The SS1 Solenoid unit is installed into the Control Data Panel.

Once the Panel has been isolated and the static reader cleared, the key can be removed from the Solenoid.

The key is then taken and inserted into the Mini Earless Lock which is installed onto the Schneider Breaker.

Insert the key then press the trip button. The key will remain trapped.