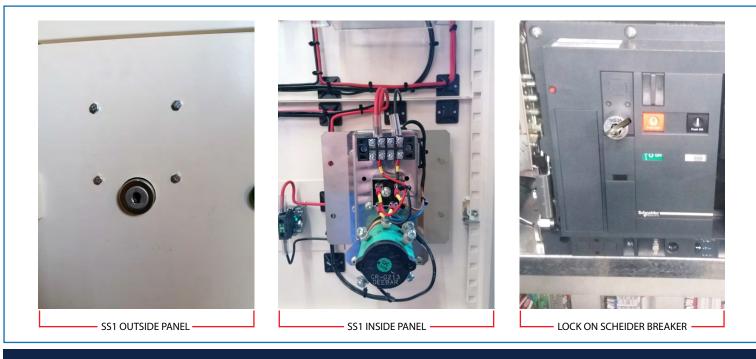

## SEQUENCE OF OPERATIONS

The SS1 Solenoid unit is installed into the Control Data Panel.

Once the Panel has been isolated and the static reader cleared, the key can be removed from the Solenoid.

The key is then taken and inserted into the Mini Earless Lock which is installed onto the Schneider Breaker.

Insert the key then press the trip button. The key will remain trapped.

## **APPLICATION IMAGES**

🌐 www.deebar.co.za