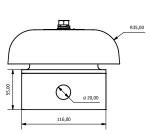

able for use with direct current (DC). The unit can be supplied with either chrome, copper, brass or painted gongs to emit different tones.

NB: Plug in feature for any adjustment or replacement.

Sound Output 96 DB

| Product Code: | Description:              |
|---------------|---------------------------|
| *9001.00      | DM1 8-32V AC Chrome Gong  |
| *9002.00      | DM1 110V AC Chrome Gong   |
| *9003.00      | DM1 220V AC Chrome Gong   |
| *9004.00      | DM1 8-32V AC Painted Gong |
| *9005.00      | DM1 8-32V AC Brass Gong   |
| *9006.00      | DM1 8-32V AC Copper Gong  |
| *9007.00      | DB2 8-32V DC Chrome Gong  |
|               |                           |
|               |                           |
|               |                           |

## **DIMENSIONAL DRAWING**