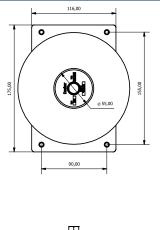

itable for use with direct current (DC). The unit can be supplied with either chrome, copper, brass or painted gongs to emit different tones.

NB: Plug in feature for any adjustment or replacement.

Sound Output 96 DB

| Product Code: | Description:              |
|---------------|---------------------------|
| *9001.00      | DM1 8-32V AC Chrome Gong  |
| *9002.00      | DM1 110V AC Chrome Gong   |
| *9003.00      | DM1 220V AC Chrome Gong   |
| *9004.00      | DM1 8-32V AC Painted Gong |
| *9005.00      | DM1 8-32V AC Brass Gong   |
| *9006.00      | DM1 8-32V AC Copper Gong  |
| *9007.00      | DB2 8-32V DC Chrome Gong  |
|               |                           |
|               |                           |
|               |                           |

## **DIMENSIONAL DRAWING**