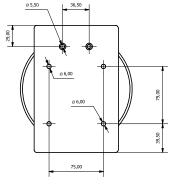

for use with direct current (DC). The unit can be supplied with either chrome, copper, brass or painted gongs to emit different tones.

NB: Plug in feature for any adjustment or replacement.

Sound Output 96 DB

| Product Code: | Description:              |
|---------------|---------------------------|
| *9001.00      | DM1 8-32V AC Chrome Gong  |
| *9002.00      | DM1 110V AC Chrome Gong   |
| *9003.00      | DM1 220V AC Chrome Gong   |
| *9004.00      | DM1 8-32V AC Painted Gong |
| *9005.00      | DM1 8-32V AC Brass Gong   |
| *9006.00      | DM1 8-32V AC Copper Gong  |
| *9007.00      | DB2 8-32V DC Chrome Gong  |
|               |                           |
|               |                           |
|               |                           |

## **DIMENSIONAL DRAWING**