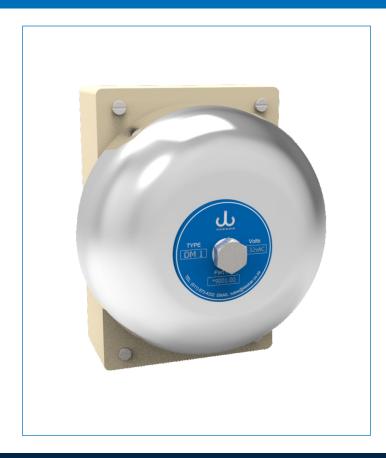

## **DM1 BELL**

## PRODUCT DETAILS

The DM1 bell is fitted with a 150mm gong and is available in various voltages. Suitable for use with alternating current (AC). The unit can be supplied with either chrome, copper, brass or painted gongs to emit different tones.