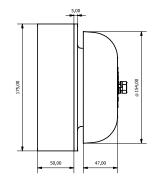

le for use with direct current (DC). The unit can be supplied with either chrome, copper, brass or painted gongs to emit different tones.

NB: Plug in feature for any adjustment or replacement.

Sound Output 96 DB

| Product Code: | Description:              |
|---------------|---------------------------|
| *9001.00      | DM1 8-32V AC Chrome Gong  |
| *9002.00      | DM1 110V AC Chrome Gong   |
| *9003.00      | DM1 220V AC Chrome Gong   |
| *9004.00      | DM1 8-32V AC Painted Gong |
| *9005.00      | DM1 8-32V AC Brass Gong   |
| *9006.00      | DM1 8-32V AC Copper Gong  |
| *9007.00      | DB2 8-32V DC Chrome Gong  |
|               |                           |
|               |                           |
|               |                           |

## **DIMENSIONAL DRAWING**